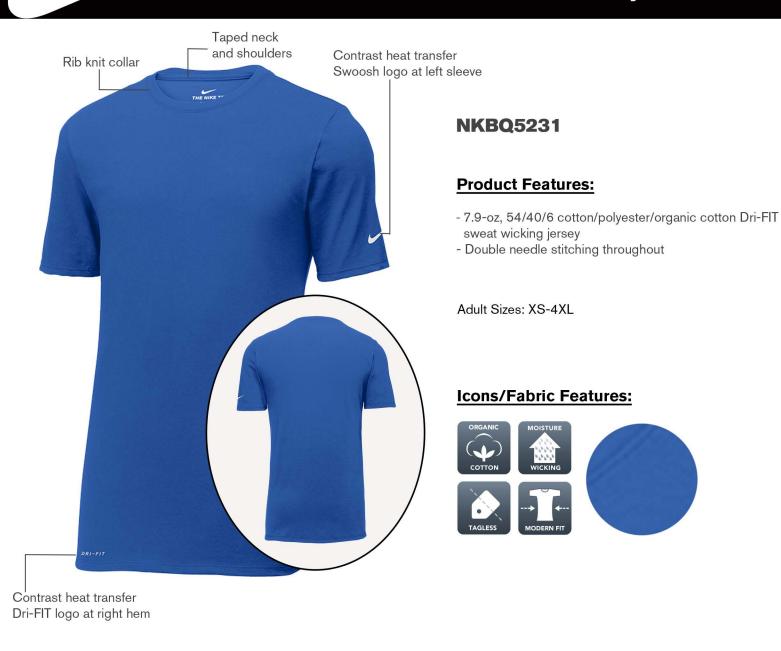

## **Dri-FIT Cotton/Poly Tee**

## NKBQ5231 - Nike Dri-FIT Cotton/Poly Tee

| GARMENT MEASUREMENTS |         |         |         |         |         |         |         |         |  |  |
|----------------------|---------|---------|---------|---------|---------|---------|---------|---------|--|--|
| Size                 | XS      | S       | М       | L       | XL      | 2XL     | 3XL     | 4XL     |  |  |
| Chest - Half Measure | 17"     | 18 1/2" | 20 1/8" | 21 5/8" | 23 5/8" | 25 5/8" | 27 1/2" | 29 3/4" |  |  |
| Chest - Full Measure | 34"     | 37"     | 40 1/4" | 43 1/4" | 47 1/4" | 51 1/4" | 55"     | 59 1/2" |  |  |
| Body Length from HPS | 27"     | 27 3/8" | 27 3/4" | 28 1/2" | 29 3/8" | 30 1/8" | 30 7/8" | 31 3/4" |  |  |
| Sleeve Length - CB   | 17 1/4" | 17 3/4" | 18 1/4" | 18 3/4" | 19 1/2" | 20 1/4" | 21"     | 21 1/2" |  |  |