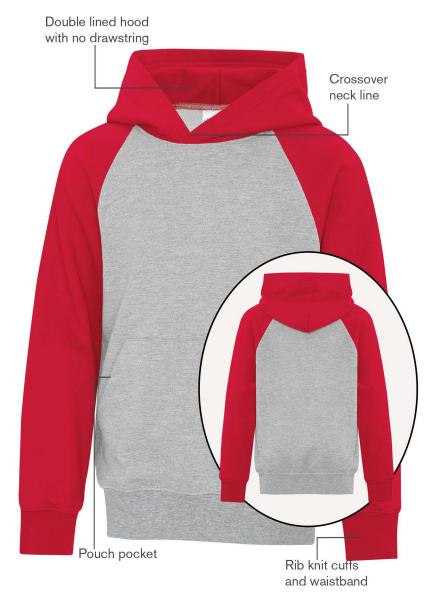

# **Everyday Fleece Two Tone Hooded Youth Sweatshirt**

### **Product Features:**

- 13-oz, 50/50 cotton/polyester fleece
- RING SPUN cotton
- Compacted yarns to minimize shrinkage

Youth sizes: S(6-8), M(10-12), L(14-16), XL(18-20)

# **Icons/Fabric Features:**