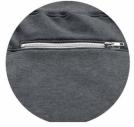

### **Product Features:**

- 13-oz, 50/50 cotton/polyester fleece
- RING SPUN cotton
- Compacted yarns to minimize shrinkage
- Flat elastic waistband with contrast drawstring
- Contrast back zipper pocket
- Front pockets
- Modern styling with tapered leg
- Rib cuffs