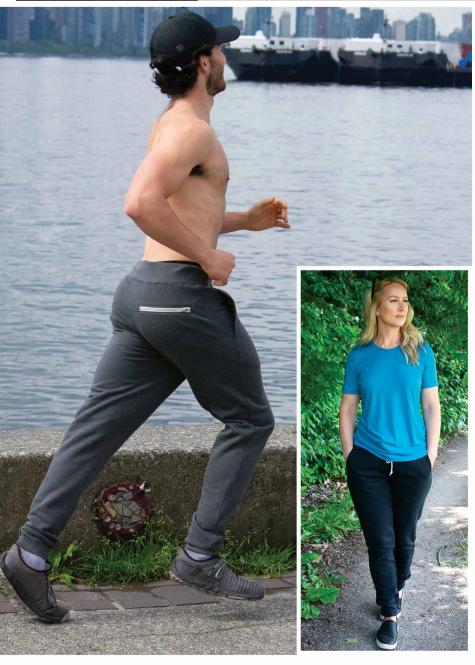

# **Everyday Premium RING SPUN Jogger**

### **Product Features:**

- 13-oz, 50/50 cotton/polyester fleece
- RING SPUN cotton
- Compacted yarns to minimize shrinkage
- Flat elastic waistband with contrast drawstring
- Contrast back zipper pocket
- Front pockets
- Modern styling with tapered leg
- Rib cuffs

Adult sizes: S-4XL