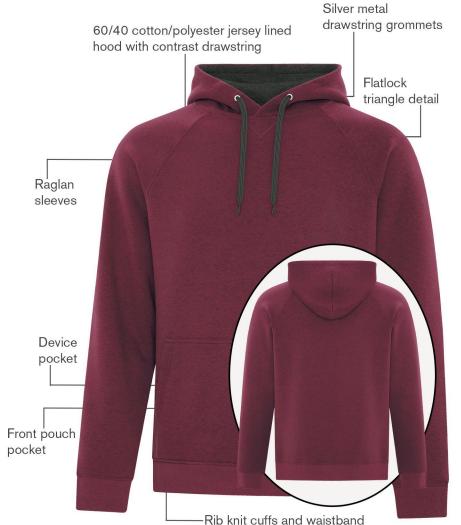

### **Product Features:**

- 15.7-oz, 60/40 cotton/polyester fleece
- Combed and RING SPUN cotton
- Tear away label

Adult sizes: XS-4XL

#### **Icons/Fabric Features:**