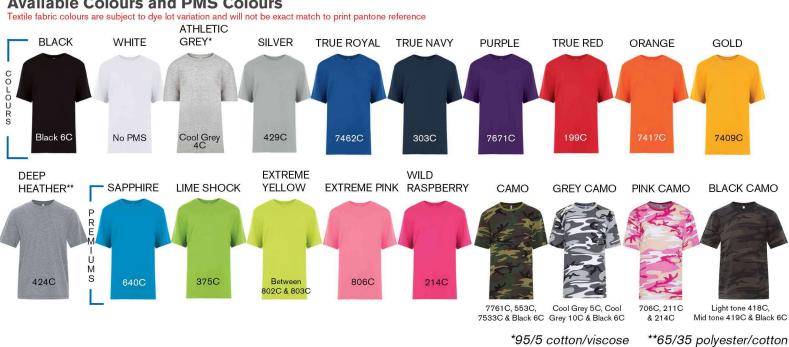

# **RING SPUN Youth Tee**





# **ATC8000Y**

### **Product Features:**

- 6.8-oz, 100% combed and RING SPUN cotton
- Ultra soft 30 single jersey
- Double needle cover stitch at sleeve and bottom hem

Youth sizes: XS(2-4), S(6-8), M(10-12), L(14-16), XL(18-20)

### Icons/Fabric Features:





Due to the nature of printed fabrics, special care must be taken throughout the printing process.

Due to the special nature of these vibrant colours (Extreme Pink & Extreme Yellow), please wash according to the wash instructions before wearing to avoid colour transfer.

# Available Colours and PMS Colours

### ATC8000Y - ATC<sup>™</sup> EUROSPUN<sup>®</sup> RING SPUN Youth Tee

| GARMENT MEASUREMENTS  |         |         |         |         |         |  |  |  |
|-----------------------|---------|---------|---------|---------|---------|--|--|--|
| Size                  | XS      | S       | М       | L       | XL      |  |  |  |
| Chest - Half Measure  | 16"     | 17"     | 18"     | 19"     | 20"     |  |  |  |
| Chest - Full Measure  | 32"     | 34"     | 36"     | 38"     | 40"     |