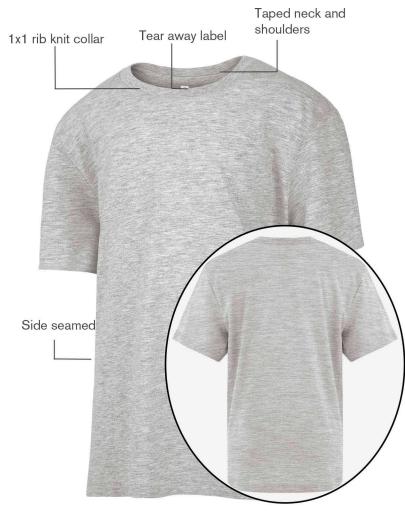

### **Product Features:**

- 6.8-oz, 100% combed and RING SPUN cotton
- Ultra soft 30 single jersey
- Double needle cover stitch at sleeve and bottom hem

Youth sizes: XS(2-4), S(6-8), M(10-12), L(14-16), XL(18-20)